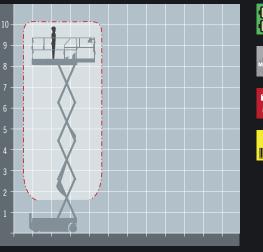

## Narrow electric scissor lift

REACH HEIGHT10.1 m10-1PLATFORM HEIGHT8.1 m9STOWED HEIGHT\*1.96 m8LENGTH2.39 m6WIDTH0.81 m5PLATFORM SIZE2.25 x 0.81 m4EXTENDED SIZE3.15 x 0.81 m3WEIGHT1,972 kg1LIFT CAPACITY250 kg4

 $\mbox{*}Stowed$  height shown is with the handrails folded

The JCB S2632E electric scissor lift is fitted with non-marking tyres and is suitable for indoor use. As with all JCB electric scissors, it has easily collapsible guard rails and the roller supported deck extension can be operated with ease.